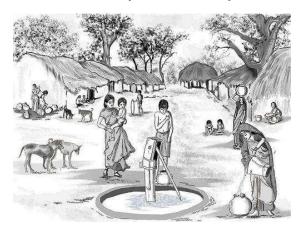

## Q.I Observe the picture and respond to the questions asked by the teacher

3 x 1= 3

Marks: 15

Time: 40 minutes

| 1. What do you see in the picture? Answer:                        |   |
|-------------------------------------------------------------------|---|
| 2. What is the woman doing? Answer:                               | · |
| 3. Do you think the people in the picture are happy? Why? Answer: | · |

## Q.II Write a few sentences about the picture:

1 x 3= 3

| 4. Ar | nswer: |      |      |      |
|-------|--------|------|------|------|
|       |        |      |      | <br> |
|       |        |      | <br> |      |
|       |        |      | <br> | <br> |
|       |        |      | <br> | <br> |
|       |        | <br> | <br> | <br> |
|       |        |      |      |      |