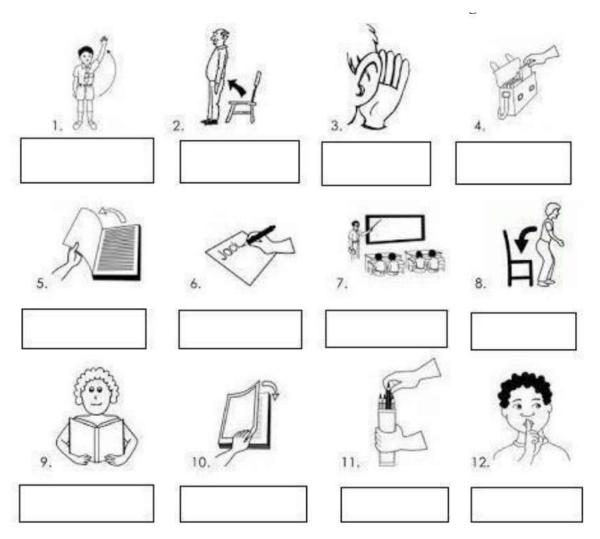

# ACTIVITY 3.a:

(Assessment activity) Look at the following pictures of classroom instructions and write the appropriate instructions below them. Choose the correct instruction from the box given below.

# Answer:

- 1. Raise your left hand.
- 2. Stand up.
- 3. Listen carefully.
- 4. Give me your notebook from bag.
- 5. Open the book at page number 38.
- 6. Take down the notes.
- 7. Look at the board.
- 8. Sit down.
- 9. Read now your text book.
- 10. Close your book.

11. Take a black pen.

12. Keep quit.