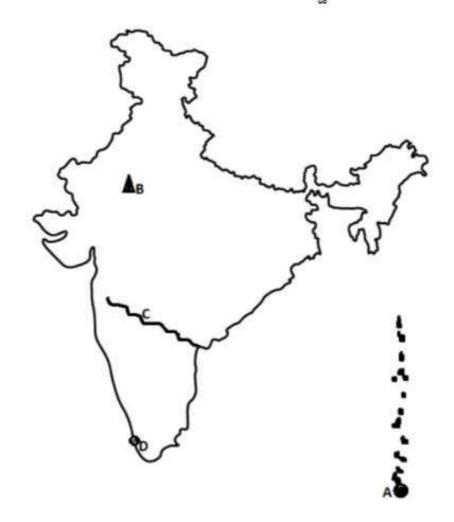

- 4. ಭಾರತದ ನಕಾತೆ ಬಿಡಿಸಿ ಕೆಳಗಿನವುಗಳನ್ನು ಗುರುತಿಸಿ.
- A) ಇಂದಿರಾ ಪಾಯಿಂಟ್ C) ಗೋದಾವರಿ ನದಿ
- B) ಗುರು ಶಿಖರ

D) ಕೊಚ್ಚಿ ಬಂದರು

- 6. ಭಾರತದ ನಕಾಶೆ ಬಿಡಿಸಿ ಕೆಳಗಿನವುಗಳನ್ನು ಗುರುತಿಸಿ.
- A) ಮನ್ನಾರ್ ಖಾರಿ C) ಸುಂದರ್ ಘಡ್
- B) ಕಾವೇರಿ ನದಿ