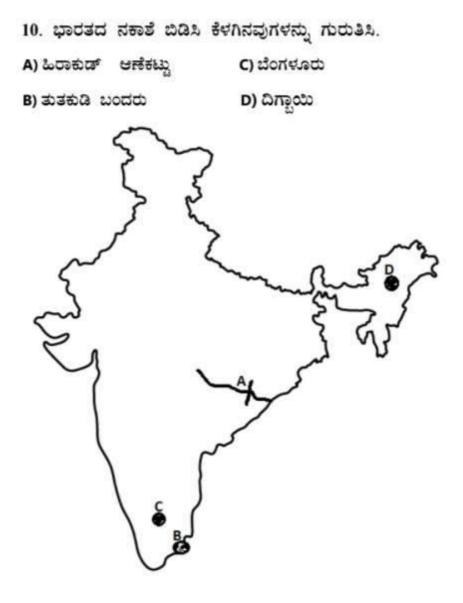

# Kaviraj Jidage

DOWNLOADED FROM scoringtarget.com

- 1. ಭಾರತದ ನಕಾಶೆ ಬಿಡಿಸಿ ಕೆಳಗಿನವುಗಳನ್ನು ಗುರುತಿ
- A) 82<sub>1/2</sub> ಪೂರ್ವ ರೇಖಾಂಶ C) ನರ್ಮದಾ ನದಿ
- B) ಕೆ 2 ಶಿಖರ D) ಮುಂಬಯಿ

- ಭಾರತದ ನಕಾತೆ ಬಿಡಿಸಿ ಕೆಳಗಿನವುಗಳನ್ನು ಗುರುತಿಸಿ.
- A) ಇಂದಿರಾ ಕೋಲ್ C)ಗಂಗಾನದಿ
- B) ಅಣೈಮುಡಿ ಶೀಖರ D) ಮಂಗಳೂರು ಬಂದರು