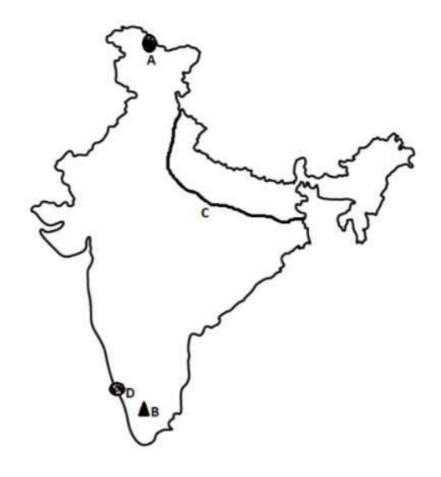

# Kaviraj Jidage

DOWNLOADED FROM scoringtarget.com

- 1. ಭಾರತದ ನಕಾಶೆ ಬಿಡಿಸಿ ಕೆಳಗಿನವುಗಳನ್ನು ಗುರುತಿ
- A) 82<sub>1/2</sub> ಪೂರ್ವ ರೇಖಾಂಶ C) ನರ್ಮದಾ ನದಿ
- B) ಕೆ 2 ಶಿಖರ D) ಮುಂಬಯಿ

- ಭಾರತದ ನಕಾತೆ ಬಿಡಿಸಿ ಕೆಳಗಿನವುಗಳನ್ನು ಗುರುತಿಸಿ.
- A) ಇಂದಿರಾ ಕೋಲ್ C)ಗಂಗಾನದಿ
- B) ಅಣೈಮುಡಿ ಶೀಖರ D) ಮಂಗಳೂರು ಬಂದರು