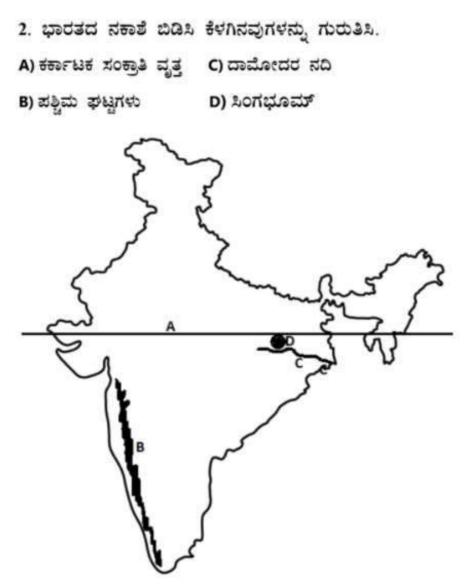

- 4. ಭಾರತದ ನಕಾತೆ ಬಿಡಿಸಿ ಕೆಳಗಿನವುಗಳನ್ನು ಗುರುತಿಸಿ.
- A) ಇಂದಿರಾ ಪಾಯಿಂಟ್ C) ಗೋದಾವರಿ ನದಿ
- B) ಗುರು ಶಿಖರ

D) ಕೊಚ್ಚಿ ಬಂದರು

- 6. ಭಾರತದ ನಕಾಶೆ ಬಿಡಿಸಿ ಕೆಳಗಿನವುಗಳನ್ನು ಗುರುತಿಸಿ.
- A) ಮನ್ನಾರ್ ಖಾರಿ C) ಸುಂದರ್ ಘಡ್
- B) ಕಾವೇರಿ ನದಿ