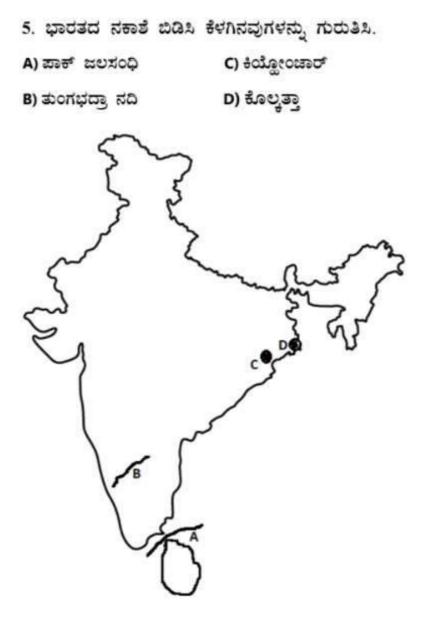

# Kaviraj Jidage

DOWNLOADED FROM scoringtarget.com

- 1. ಭಾರತದ ನಕಾಶೆ ಬಿಡಿಸಿ ಕೆಳಗಿನವುಗಳನ್ನು ಗುರುತಿ
- A) 82<sub>1/2</sub> ಪೂರ್ವ ರೇಖಾಂಶ C) ನರ್ಮದಾ ನದಿ
- B) ಕೆ 2 ಶಿಖರ D) ಮುಂಬಯಿ

- ಭಾರತದ ನಕಾತೆ ಬಿಡಿಸಿ ಕೆಳಗಿನವುಗಳನ್ನು ಗುರುತಿಸಿ.
- A) ಇಂದಿರಾ ಕೋಲ್ C)ಗಂಗಾನದಿ
- B) ಅಣೈಮುಡಿ ಶೀಖರ D) ಮಂಗಳೂರು ಬಂದರು