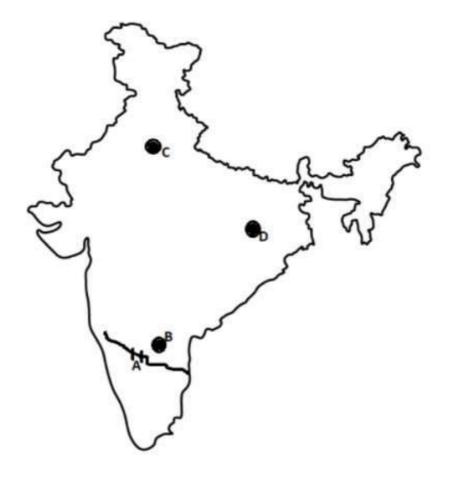

- 4. ಭಾರತದ ನಕಾತೆ ಬಿಡಿಸಿ ಕೆಳಗಿನವುಗಳನ್ನು ಗುರುತಿಸಿ.
- A) ಇಂದಿರಾ ಪಾಯಿಂಟ್ C) ಗೋದಾವರಿ ನದಿ
- B) ಗುರು ಶಿಖರ

D) ಕೊಚ್ಚಿ ಬಂದರು

- 6. ಭಾರತದ ನಕಾಶೆ ಬಿಡಿಸಿ ಕೆಳಗಿನವುಗಳನ್ನು ಗುರುತಿಸಿ.
- A) ಮನ್ನಾರ್ ಖಾರಿ C) ಸುಂದರ್ ಘಡ್
- B) ಕಾವೇರಿ ನದಿ