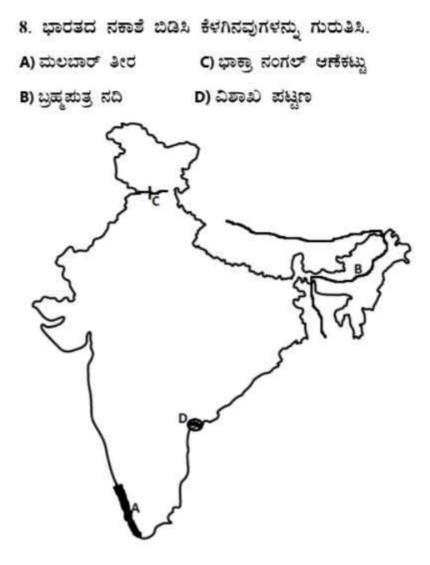

D) ಹಾಲ್ಡಿಯಾ ಬಂದರು.

7. ಭಾರತದ ನಕಾತೆ ಬಿಡಿಸಿ ಕೆಳಗಿನವುಗಳನ್ನು ಗುರುತಿಸಿ. A) ವಿಂದ್ಯಾ ಪರ್ವತಗಳು C) ಸೇಲಂ B) ತಾಪಿ ನದಿ D) ಪಾರಾದೀಪ್ ಬಂದರು

- 11. ಭಾರತದ ನಕಾಶೆ ಬಿಡಿಸಿ ಕೆಳಗಿನವುಗಳನ್ನು ಗುರುತಿಸಿ.
- A) ಕೃಷ್ಣಾ ಮೇಲ್ದಂಡೆ ಯೋಜನೆ C) ದೆಹಲಿ
- B) ಹೈದರಾಬಾದ್