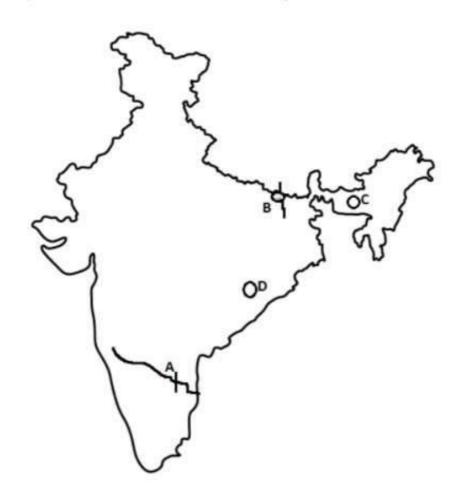

- 4. ಭಾರತದ ನಕಾತೆ ಬಿಡಿಸಿ ಕೆಳಗಿನವುಗಳನ್ನು ಗುರುತಿಸಿ.
- A) ಇಂದಿರಾ ಪಾಯಿಂಟ್ C) ಗೋದಾವರಿ ನದಿ
- B) ಗುರು ಶಿಖರ

D) ಕೊಚ್ಚಿ ಬಂದರು

- 6. ಭಾರತದ ನಕಾಶೆ ಬಿಡಿಸಿ ಕೆಳಗಿನವುಗಳನ್ನು ಗುರುತಿಸಿ.
- A) ಮನ್ನಾರ್ ಖಾರಿ C) ಸುಂದರ್ ಘಡ್
- B) ಕಾವೇರಿ ನದಿ

D) ಹಾಲ್ಡಿಯಾ ಬಂದರು.

7. ಭಾರತದ ನಕಾತೆ ಬಿಡಿಸಿ ಕೆಳಗಿನವುಗಳನ್ನು ಗುರುತಿಸಿ. A) ವಿಂದ್ಯಾ ಪರ್ವತಗಳು C) ಸೇಲಂ B) ತಾಪಿ ನದಿ D) ಪಾರಾದೀಪ್ ಬಂದರು

- 11. ಭಾರತದ ನಕಾಶೆ ಬಿಡಿಸಿ ಕೆಳಗಿನವುಗಳನ್ನು ಗುರುತಿಸಿ.
- A) ಕೃಷ್ಣಾ ಮೇಲ್ದಂಡೆ ಯೋಜನೆ C) ದೆಹಲಿ
- B) ಹೈದರಾಬಾದ್