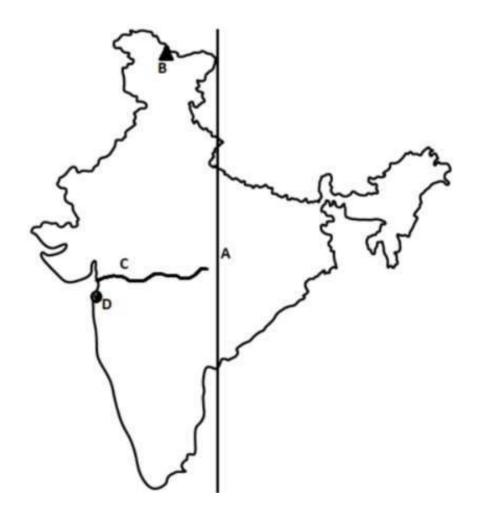

# Kaviraj Jidage

DOWNLOADED FROM scoringtarget.com

- 1. ಭಾರತದ ನಕಾಶೆ ಬಿಡಿಸಿ ಕೆಳಗಿನವುಗಳನ್ನು ಗುರುತಿ
- A) 82<sub>1/2</sub> ಪೂರ್ವ ರೇಖಾಂಶ C) ನರ್ಮದಾ ನದಿ
- B) ಕೆ 2 ಶಿಖರ D) ಮುಂಬಯಿ

- ಭಾರತದ ನಕಾತೆ ಬಿಡಿಸಿ ಕೆಳಗಿನವುಗಳನ್ನು ಗುರುತಿಸಿ.
- A) ಇಂದಿರಾ ಕೋಲ್ C)ಗಂಗಾನದಿ
- B) ಅಣೈಮುಡಿ ಶೀಖರ D) ಮಂಗಳೂರು ಬಂದರು