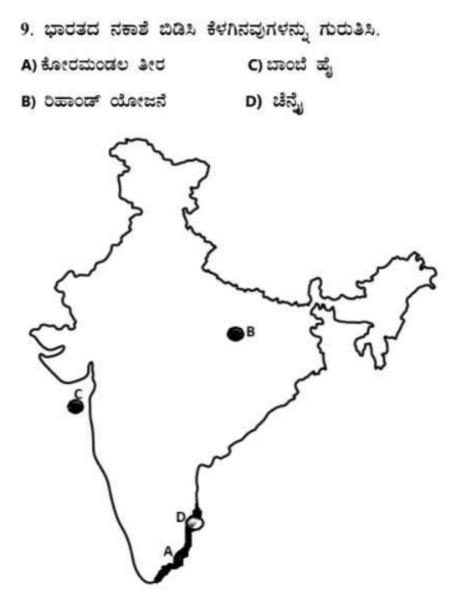

D) ಬೊಕಾರೋ

12. ಭಾರತದ ನಕಾತೆ ಬಿಡಿಸಿ ಕೆಳಗಿನವುಗಳನ್ನು ಗುರುತಿಸಿ.
 A) ನಾಗಾರ್ಜುನ ಸಾಗರ ಯೋಜನೆ C) ಗುವಾಹಾಟ
 B) ಕೋಸಿ ಯೋಜನೆ D) ಕೋರಾಪಾಟ್